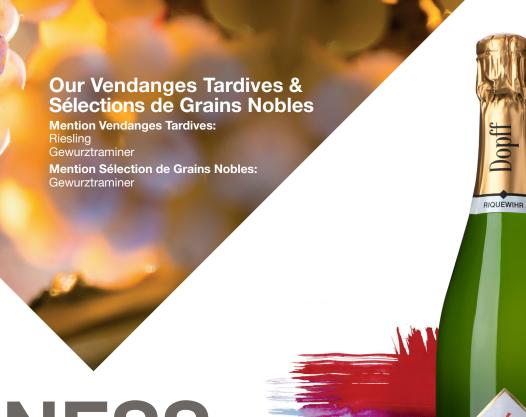

### **Grands Crus d'Alsace**

**Grand Cru Scheenenbourg,** *Riquewihr:* Riesling, Pinot Gris **Grand Cru Sporen,** *Riquewihr:* Gewurztraminer

Grand Cru Brand, Turckheim: Gewurztraminer

" Our wines are a reflection of our familyauthentic and distinguished, but also daring. "